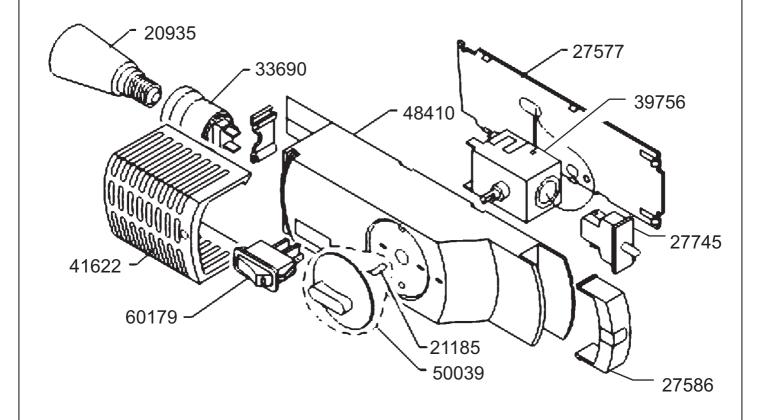

Connector \* is in the junction box market depending on producer of compressor as follows

Klemmenbezeichnung \* auf den Kompressoren anschlus bezulich an der Hersteller:

Prikljucki \* so v prikljucnici kompresorja oznaceni odvisno od proizvajalca kot sledi:

- 1 GOLDSTAR, ASPERA, SICOM AE, ZANUSSI, UH, BERVA
- C DANFOSS
- T SAMSUNG, MATSUSHITA, DAEWOO
- L2 EMBRACO
  - - NECCHI, SICOM AZ, CALEX

## LEGEND LEGENDE LEGENDA

| BLUE              | BLAU                 | MODRA            |
|-------------------|----------------------|------------------|
| BROWN             | BRAUN                | RJAVA            |
| BLACK             | SCHWARTZ             | CRNA             |
| YELLOW-GREEN      | GELB-GRUEN           | RUMENO-ZELENA    |
| GREY              | GRAU                 |