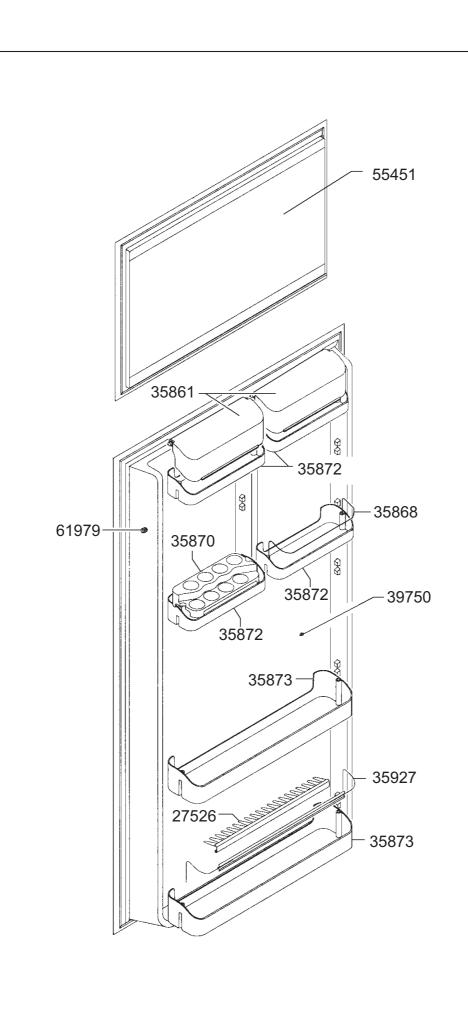

Connector \* is in the junction box market depending on producer of compressor as follows

Klemmenbezeichnung \* auf den Kompressoren anschlus bezulich an der Hersteller:

Prikljucki \* so v prikljucnici kompresorja oznaceni odvisno od proizvajalca kot sledi:

- 1 GOLDSTAR, ASPERA, SICOM AE, ZANUSSI, UH, BERVA
- C DANFOSS
- T SAMSUNG, MATSUSHITA, DAEWOO
- L2 EMBRACO
  - - NECCHI, SICOM AZ, CALEX

## LEGEND LEGENDE LEGENDA

| BLUE              | BLAU                 | MODRA            |
|-------------------|----------------------|------------------|
| BROWN             | BRAUN                | RJAVA            |
| BLACK             | SCHWARTZ             | CRNA             |
| YELLOW-GREEN      | GELB-GRUEN           | RUMENO-ZELENA    |
| GREY              | GRAU