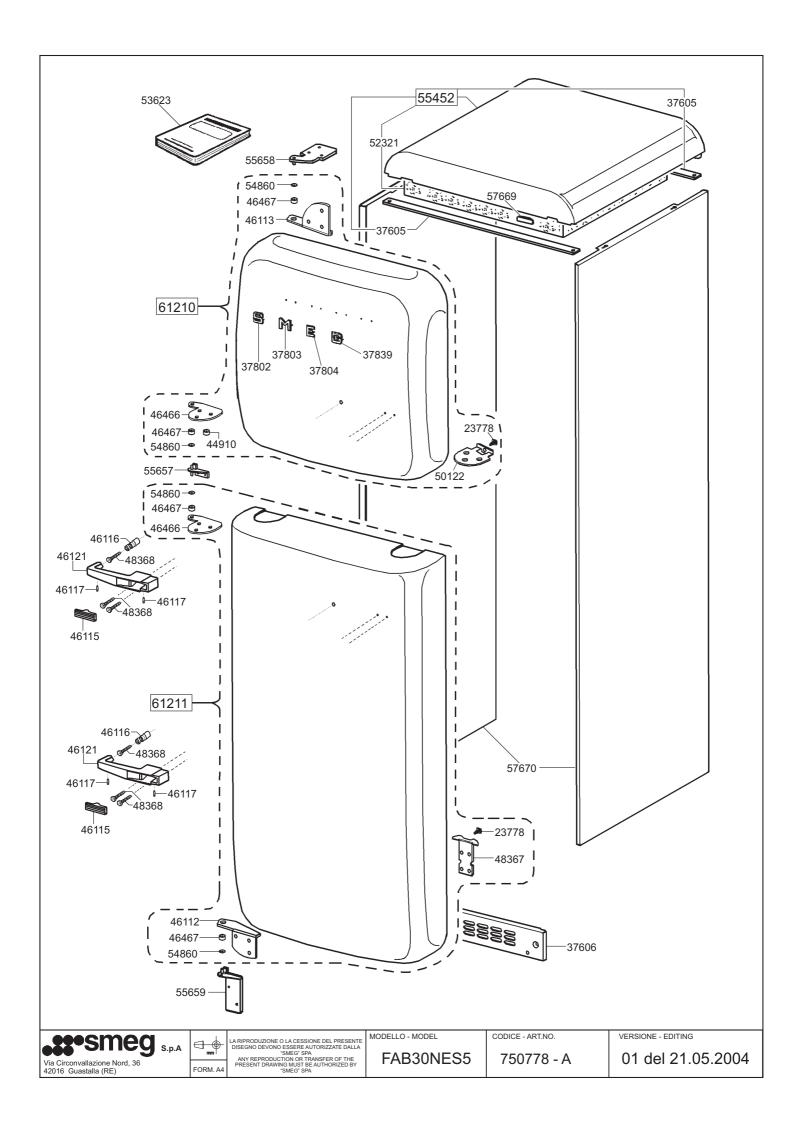

Connector \* is in the junction box market depending on producer of compressor as follows

Klemmenbezeichnung \* auf den Kompressoren anschlus bezulich an der Hersteller:

Prikljucki \* so v prikljucnici kompresorja oznaceni odvisno od proizvajalca kot sledi:

- 1 GOLDSTAR, ASPERA, SICOM AE, ZANUSSI, UH, BERVA
- C DANFOSS
- T SAMSUNG, MATSUSHITA, DAEWOO
- L2 EMBRACO
  - - NECCHI, SICOM AZ, CALEX

## LEGEND LEGENDE LEGENDA

| BLUE              | BLAU                 | MODRA            |
|-------------------|----------------------|------------------|
| BROWN             | BRAUN                | RJAVA            |
| BLACK             | SCHWARTZ             | CRNA             |
| YELLOW-GREEN      | GELB-GRUEN           | RUMENO-ZELENA    |
| GREY              | GRAU