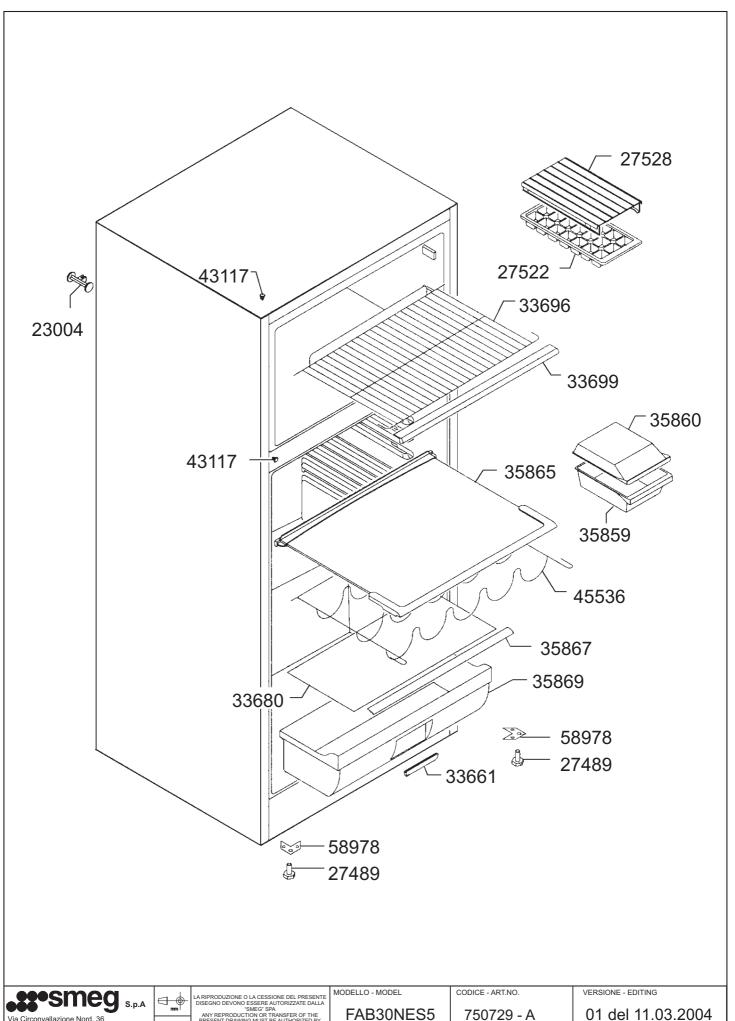

Connector \* is in the junction box market depending on producer of compressor as follows

Klemmenbezeichnung \* auf den Kompressoren anschlus bezulich an der Hersteller:

Prikljucki \* so v prikljucnici kompresorja oznaceni odvisno od proizvajalca kot sledi:

- 1 GOLDSTAR, ASPERA, SICOM AE, ZANUSSI, UH, BERVA
- C DANFOSS
- T SAMSUNG, MATSUSHITA, DAEWOO
- L2 EMBRACO
  - - NECCHI, SICOM AZ, CALEX

## LEGEND LEGENDE LEGENDA

| BLUE              | BLAU                 | MODRA            |
|-------------------|----------------------|------------------|
| BROWN             | BRAUN                | RJAVA            |
| BLACK             | SCHWARTZ             | CRNA             |
| YELLOW-GREEN      | GELB-GRUEN           | RUMENO-ZELENA    |
| GREY              | GRAU