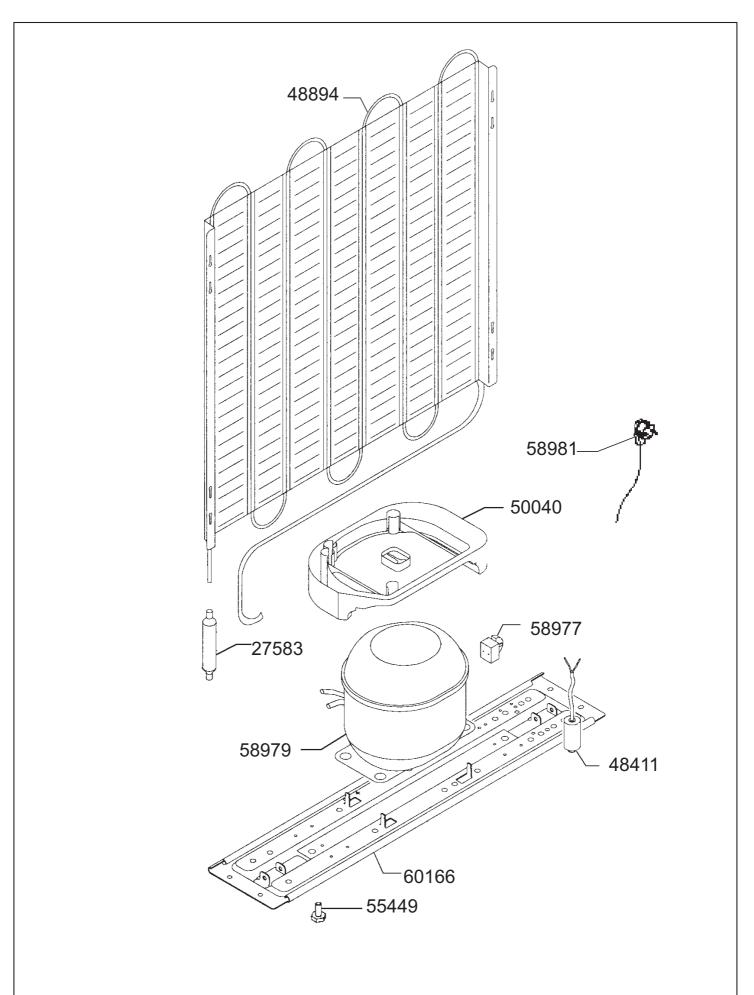

Connector \* is in the junction box market depending on producer of compressor as follows

Klemmenbezeichnung \* auf den Kompressoren anschlus bezulich an der Hersteller:

Prikljucki \* so v prikljucnici kompresorja oznaceni odvisno od proizvajalca kot sledi:

- 1 GOLDSTAR, ASPERA, SICOM AE, ZANUSSI, UH, BERVA
- C DANFOSS
- T SAMSUNG, MATSUSHITA, DAEWOO
- L2 EMBRACO
  - - NECCHI, SICOM AZ, CALEX

## LEGEND LEGENDE LEGENDA

| BLUE              | BLAU                 | MODRA            |
|-------------------|----------------------|------------------|
| BROWN             | BRAUN                | RJAVA            |
| BLACK             | SCHWARTZ             | CRNA             |
| YELLOW-GREEN      | GELB-GRUEN           | RUMENO-ZELENA    |
| GREY              | GRAU                 | SIVA             |
| WHITE             | WEISS                | BELA             |
| heater switch     | heizkoerper schalter | stikalo grelca   |
| door switch       | Tuerschalter         | stikalo vrat     |
| light             | Lampe                | zarnica          |
| thermostat        | Termostat            | termostat        |
| termically switch | thermisch schalter   | termicno stikalo |